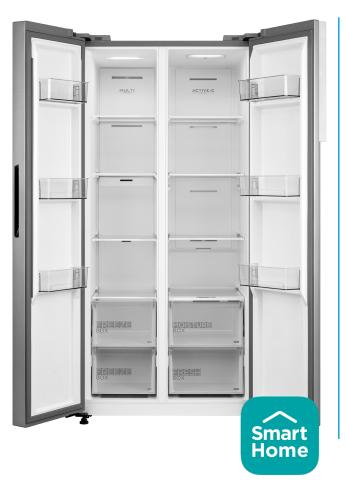

# MIDEA AMERICAN STYLE SIDE-BY-SIDE FRIDGE-FREEZER

Model Number: MDRS619FIE46

| SPECIFICATIONS:            |                                                    |
|----------------------------|----------------------------------------------------|
| Product Type:              | Free-Standing, No<br>Frost                         |
| Aesthetics:                | Inox Grey                                          |
| Energy Efficiency Class:   | E                                                  |
| Total Net Volume:          | 460 L                                              |
| Fridge Volume:             | 271 L                                              |
| Freezer Volume:            | 189 L                                              |
| Energy Consumption / year: | 295 kWh/a                                          |
| Noise Level:               | 41 dB/C                                            |
| Weight:                    | 77 KG                                              |
| Cooling System:            | Dual System                                        |
| Multi Air Flow:            | Yes                                                |
| Super Cooling in Fridge:   | Yes                                                |
| Super Freeze in Freezer:   | Yes                                                |
| Child Lock Mode:           | Yes                                                |
| Interior Lighting:         | LED                                                |
| Technology:                | Mobile connection with<br>Midea's<br>SmartHome App |
| FRIDGE:                    |                                                    |
| Number Of Shelves:         | 3                                                  |
| Door Rack:                 | 3                                                  |
| Vegetable Crisper          | 2 + Humidity Control                               |
| FREEZER:                   |                                                    |
| Location:                  | Side                                               |
| Number Of Shelves:         | 3                                                  |
| Drawers:                   | 2                                                  |